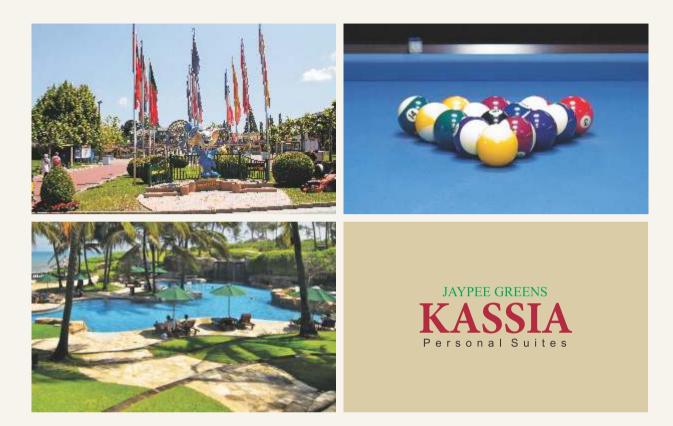

### THE HUB OF SPORTING SPIRIT...

Life at Kassia would be a sheer delight with the social club offering facilities like, swimming pool designed as a miniature beach with wave pool, palms to create the tropical aura, fitness facilities, including weight and cardio room, spa, aerobic and yoga room, sports lounge, library, kids play area and party rooms.