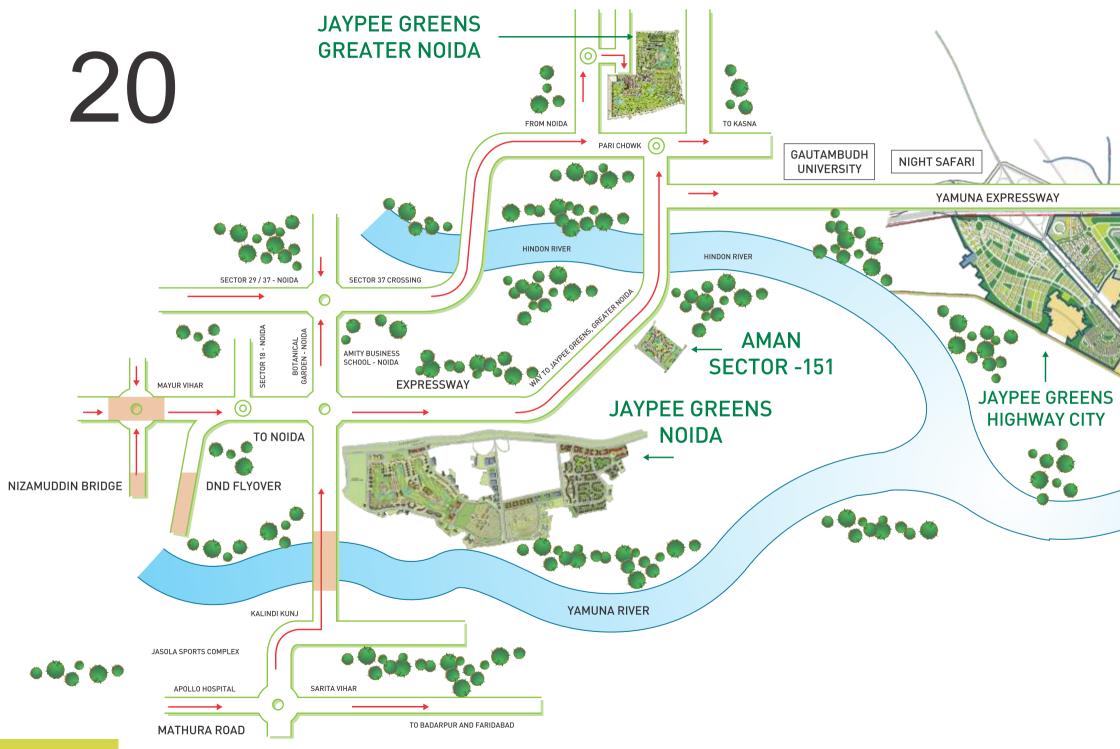

### JAYPEE GREENS INDUS CITY TO AGRA

-

JAYPEE GREENS

KASSIA

YAMUNA RIVER

JAYPEE GREENS SPORTS CITY

PROPOSED AIRPORT

Jaypee Greens Kassia is a part of an integrated township which would be rich in infrastructural rewards, having recreational, institutional and full medical facilities. Future connectivity with metro and highway links would make it an enviable destination. Jaypee Greens Kassia location advantages will also increase manifold with a proposed airport in vicinity.