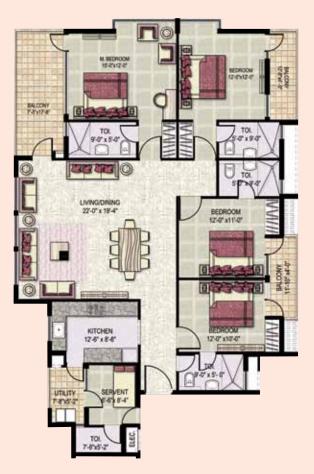

FLOOR PLAN - 4 BEDROOM + WORKER APARTMENT TOWER 3 & 6

TOTAL SUPER AREA - 214 SQ.MT. (2300 SQ.FT.) APPROX.