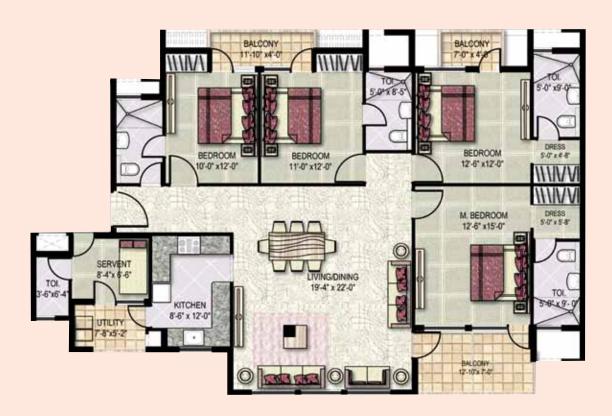

# KLASSIC HEIGHTS APARTMENTS FLOOR PLAN - 3 BEDROOM + WORKER APARTMENT

TOTAL SUPER AREA - 139 SQ.MT. (1500 SQ.FT.) APPROX.

FLOOR PLAN - 4 BEDROOM + WORKER APARTMENT TOWER 4 & 5

TOTAL SUPER AREA - 209 SQ.MT. (2250 SQ.FT.) APPROX.

FLOOR PLAN - 4 BEDROOM + WORKER APARTMENT TOWER 3 & 6

TOTAL SUPER AREA - 214 SQ.MT. (2300 SQ.FT.) APPROX.