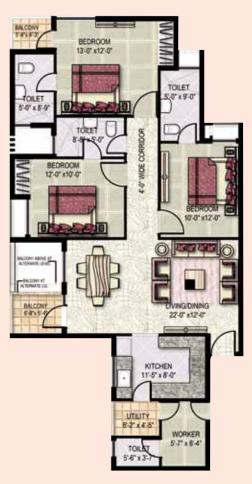

# KLASSIC HEIGHTS APARTMENTS FLOOR PLAN - 3 BEDROOM + WORKER APARTMENT

TOTAL SUPER AREA - 139 SQ.MT. (1500 SQ.FT.) APPROX.

FLOOR PLAN - 4 BEDROOM + WORKER APARTMENT TOWER 4 & 5

TOTAL SUPER AREA - 209 SQ.MT. (2250 SQ.FT.) APPROX.