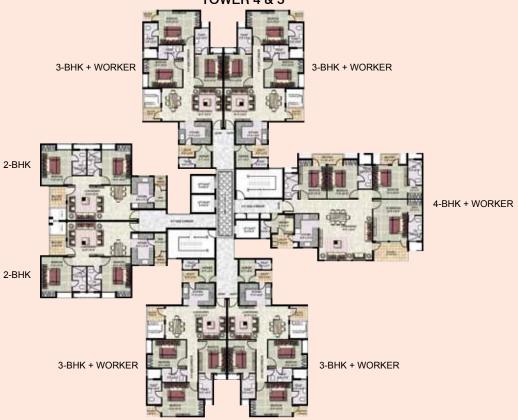

# **WISH TOWN KLASSIC HEIGHTS - SITE PLAN**

**CLUSTER PLAN** 

FLOOR PLAN - 2 / 3 / 4 BEDROOM + WORKER APARTMENT TOWER 4 & 5

TOTAL SUPER AREA (2BHK) - 111 SQ.MT. (1200 SQ.FT.) APPROX. TOTAL SUPER AREA (3BHK) - 139 SQ.MT. (1500 SQ.FT.) APPROX. TOTAL SUPER AREA (4BHK) - 209 SQ.MT. (2250 SQ.FT.) APPROX.