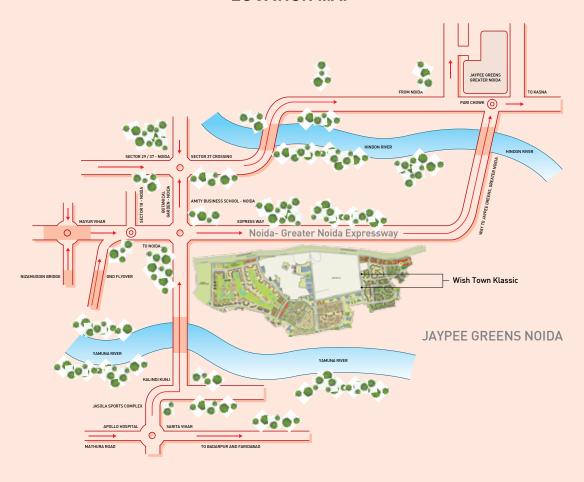

# **LOCATION MAP**

Map Not To Scale

Sales Office: Jaypee Greens, Sector 128, Noida – 201304 (U.P.), India.

Phone: +91 120 4609090 / 1 / 3, Fax: + 91 120 4609160 Mobile: +91 9999988901 / 2 / 3

E-mail: wishtownklassic@jaypeegreens.com Website: www.jaypeegreens.com