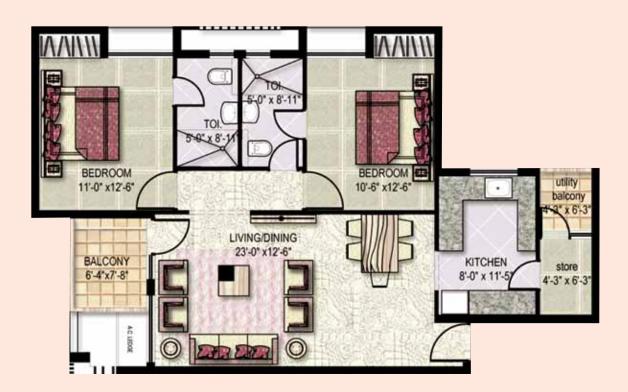

, RECREATIONAL SPORTS FACILITIES, ETC.

**BEDROOM OPTIONS.** 

ALL THIS COMES AS PART OF JAYPEE GREENS ENDEAVOUR TO BRING YOU THE BEST HOUSING OPPORTUNITIES IN NOIDA AT NEVER BEFORE PRICE.

# **WISH TOWN KLASSIC HEIGHTS - SITE PLAN**



**CLUSTER PLAN** 

FLOOR PLAN - 2 / 3 / 4 BEDROOM + WORKER APARTMENT TOWER 4 & 5



TOTAL SUPER AREA (2BHK) - 111 SQ.MT. (1200 SQ.FT.) APPROX. TOTAL SUPER AREA (3BHK) - 139 SQ.MT. (1500 SQ.FT.) APPROX. TOTAL SUPER AREA (4BHK) - 209 SQ.MT. (2250 SQ.FT.) APPROX.

### **CLUSTER PLAN** FLOOR PLAN - 3 / 4 BEDROOM + WORKER APARTMENT **TOWER 3 & 6**



3-BHK + WORKER

3-BHK + WORKER

TOTAL SUPER AREA (3BHK) - 209 SQ.MT. (1650 SQ.FT.) APPROX. TOTAL SUPER AREA (4BHK) - 214 SQ.MT. (2300 SQ.FT.) APPROX.

## KLASSIC HEIGHTS APARTMENTS FLOOR PLAN - 2 BEDROOM APARTMENT



# KLASSIC HEIGHTS APARTMENTS FLOOR PLAN - 3 BEDROOM + WORKER APARTMENT



TOTAL SUPER AREA - 139 SQ.MT. (1500 SQ.FT.) APPROX.

FLOOR PLAN - 4 BEDROOM + WORKER APARTMENT TOWER 4 & 5



TOTAL SUPER AREA - 209 SQ.MT. (2250 SQ.FT.) APPROX.

FLOOR PLAN - 4 BEDROOM + WORKER APARTMENT TOWER 3 & 6



TOTAL SUPER AREA - 214 SQ.MT. (2300 SQ.FT.) APPROX.

# PRODUCT LEVEL SPECIFICATIONS

| STRUCTURE                           | R.C.C FRAMED STRUCTURE                                                                                              |  |  |  |
|-------------------------------------|---------------------------------------------------------------------------------------------------------------------|--|--|--|
| LIVING ROOM, DINING ROOM AND LOUNGE |