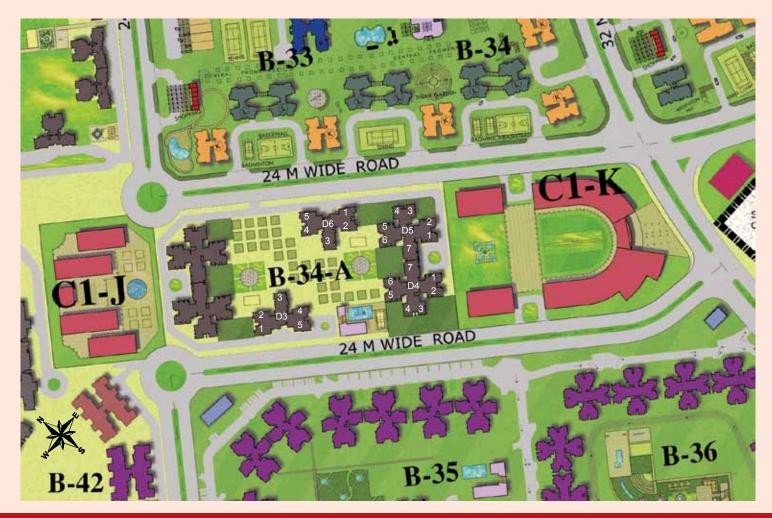

# **WISH TOWN KLASSIC HEIGHTS - SITE PLAN**

**CLUSTER PLAN** 

FLOOR PLAN - 2 / 3 / 4 BEDROOM + WORKER APARTMENT TOWER 4 & 5

TOTAL SUPER AREA (2BHK) - 111 SQ.MT. (1200 SQ.FT.) APPROX. TOTAL SUPER AREA (3BHK) - 139 SQ.MT. (1500 SQ.FT.) APPROX. TOTAL SUPER AREA (4BHK) - 209 SQ.MT. (2250 SQ.FT.) APPROX.