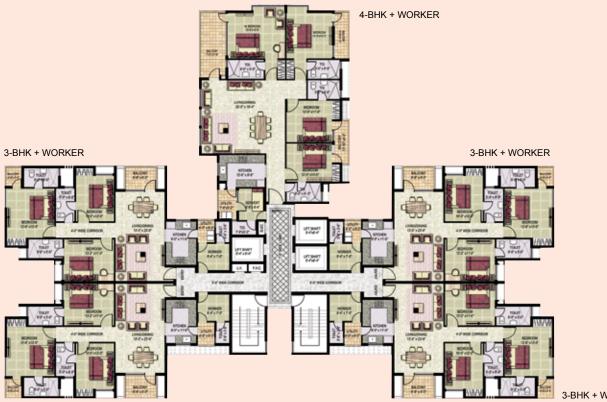

### **CLUSTER PLAN** FLOOR PLAN - 3 / 4 BEDROOM + WORKER APARTMENT **TOWER 3 & 6**

3-BHK + WORKER

3-BHK + WORKER

TOTAL SUPER AREA (3BHK) - 209 SQ.MT. (1650 SQ.FT.) APPROX. TOTAL SUPER AREA (4BHK) - 214 SQ.MT. (2300 SQ.FT.) APPROX.