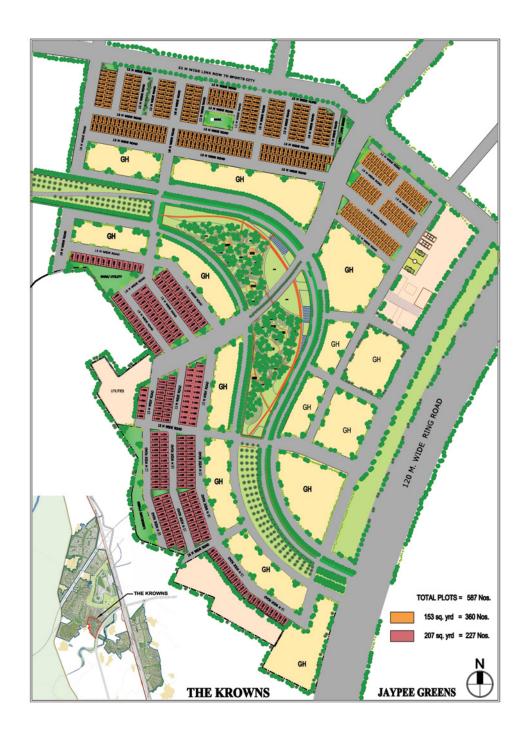

The plots are available in the sizes of 153 sq yd. & 207 sq yd. at the BSP of 18,000 per sq yd with an inaugural discount of Rs. 900 per sq yd.

**Unit Area** 153 & 207 sq. yd.

Total Plots 587

**Height** G + 1.5 Floors **Possession** 1.5 Years

**BSP** Rs. 18,000/- per sq. yd. Inaugural Discount Rs. 900/- per sq. yd.

**Booking Amount** Rs. 2 Lakh

Excellent Connectivity to DND Flyway and Sec – 18, Atta Aarket