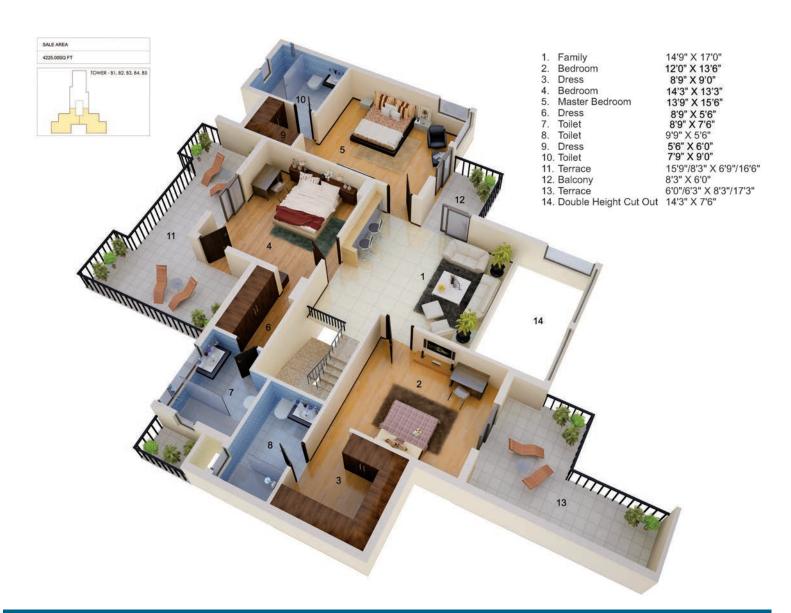

## **UNIT PLAN PENTHOUSE -2 LOWER LEVEL**

SALE AREA 4225 sq.ft. (392.51 sq mt) To be seen in relation with the location of tower plan

۲

#### SALE AREA 4225 sq.ft. (392.51 sq mt)

To be seen in relation with the location of tower plan