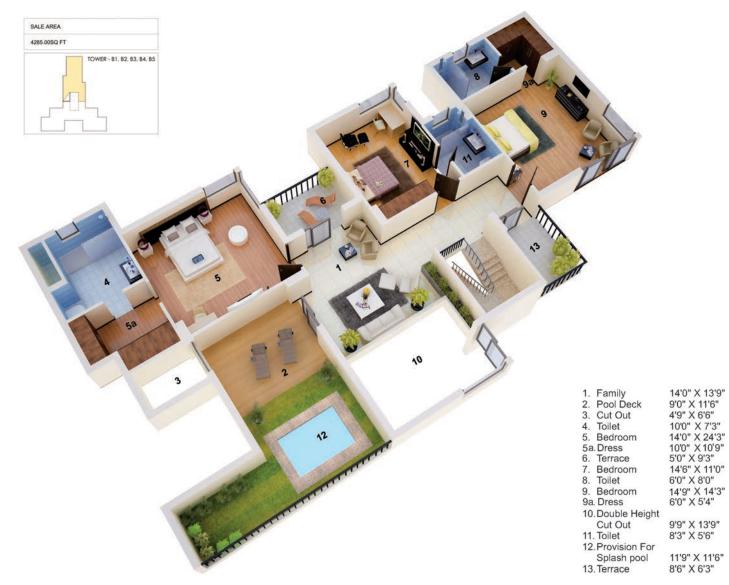

# 4285.00SQ FT TOWER - 81, 82, 83, 84, 85

**UNIT PLAN PENTHOUSE- 1 UPPER LEVEL** 

## **UNIT PLAN PENTHOUSE -1 LOWER LEVEL**

#### SALE AREA 4285sq.ft. (398.08 sq mt) To be seen in relation with the location of tower plan

۲

٢

#### SALE AREA 4285 sq.ft. (398.08 sq mt)

To be seen in relation with the location of tower plan

**UNIT PLAN PENTHOUSE- 2 UPPER LEVEL** 