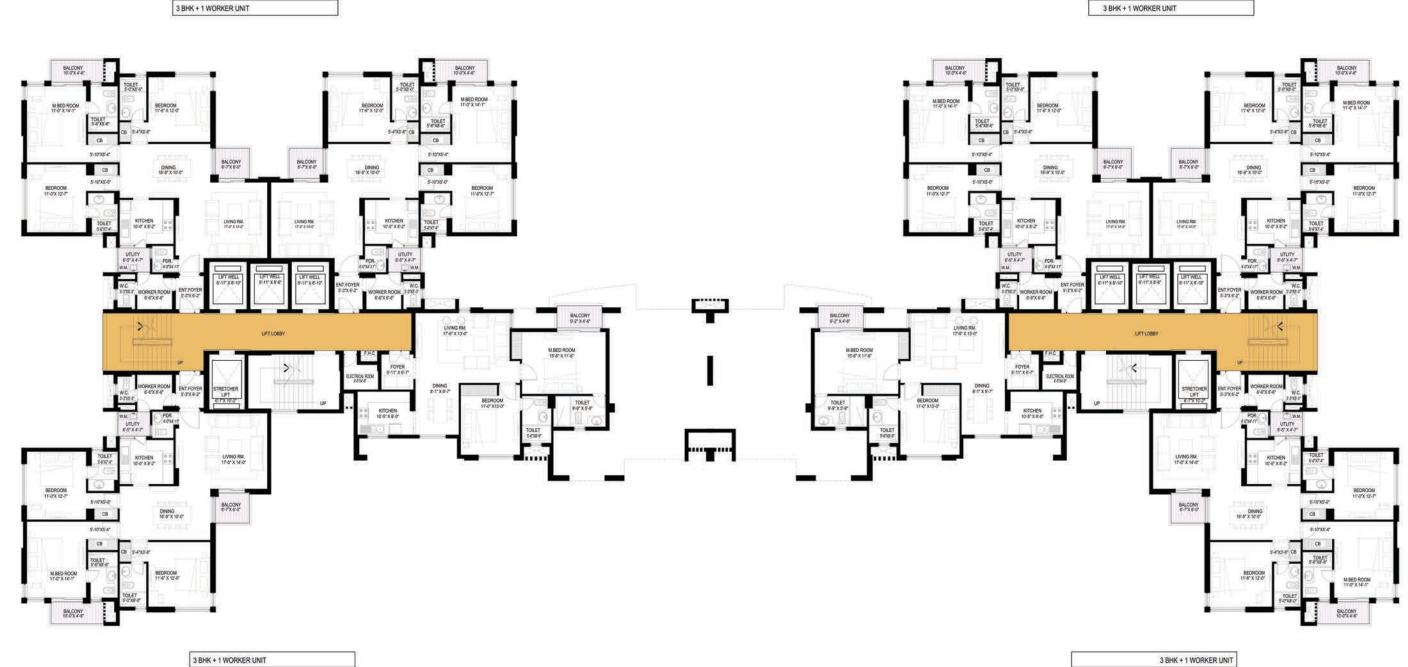

## **CLUSTER PLAN TYPE - A**

۲

## TOWERS - A1, A2, A3 FLOORS - UPPER GROUND

# TOWERS - A1, A2, A3 FLOORS -1, 2

**TOWERS - A1, A2, A3** FLOORS - 3, 4, 5, 6, 9, 10, 11, 12, 14, 17, 18, 19, 20, 23, 24, 25, 26, 29, 30, 31, 32

13197\_Orchards.indd 14-15

۲

3 BHK + 1 WORKER UNIT

## **CLUSTER PLAN TYPE - A**

3 BHK + 1 WORKER UNIT

۲

3 BHK + 1 WORKER UNIT