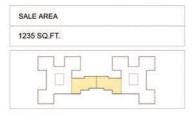

 6. Toilet
 5'6" X 8'9"

 7. Master Bed Room
 15'6" X 11'9"

 8. Toilet
 9'9" X 5'9"

 9. Kitchen
 10'6" X 8'0"

UNIT PLAN 2 BR. SPECIAL UNIT

SALE AREA 1235 sq.ft. (114.73 sq mt) To be seen in relation with the location of tower plan UNIT PLAN 3 BR. + 1 WORKER