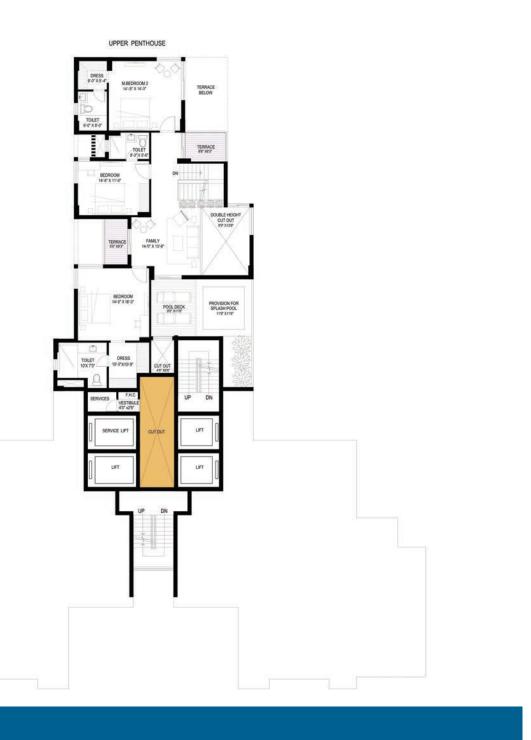

## UNIT PLAN **PENTHOUSE UPPER LEVEL**

#### SALE AREA 3435 sq.ft. (319.12 sq mt) To be seen in relation with the location of tower plan

| -   |                | UNIT TYPE -<br>2 WORKER) |  |
|-----|----------------|--------------------------|--|
|     | UNI            | T PLAN                   |  |
| 21. | Balcony        | 11'3" X 4'6"             |  |
|     | Family         | 14'9" X 32'6"            |  |
| 20. | Living/Dining/ |                          |  |
| 19. | Bedroom        | 11'3" X 12'6"            |  |
| 10. | Tollet         | 50 × 10                  |  |