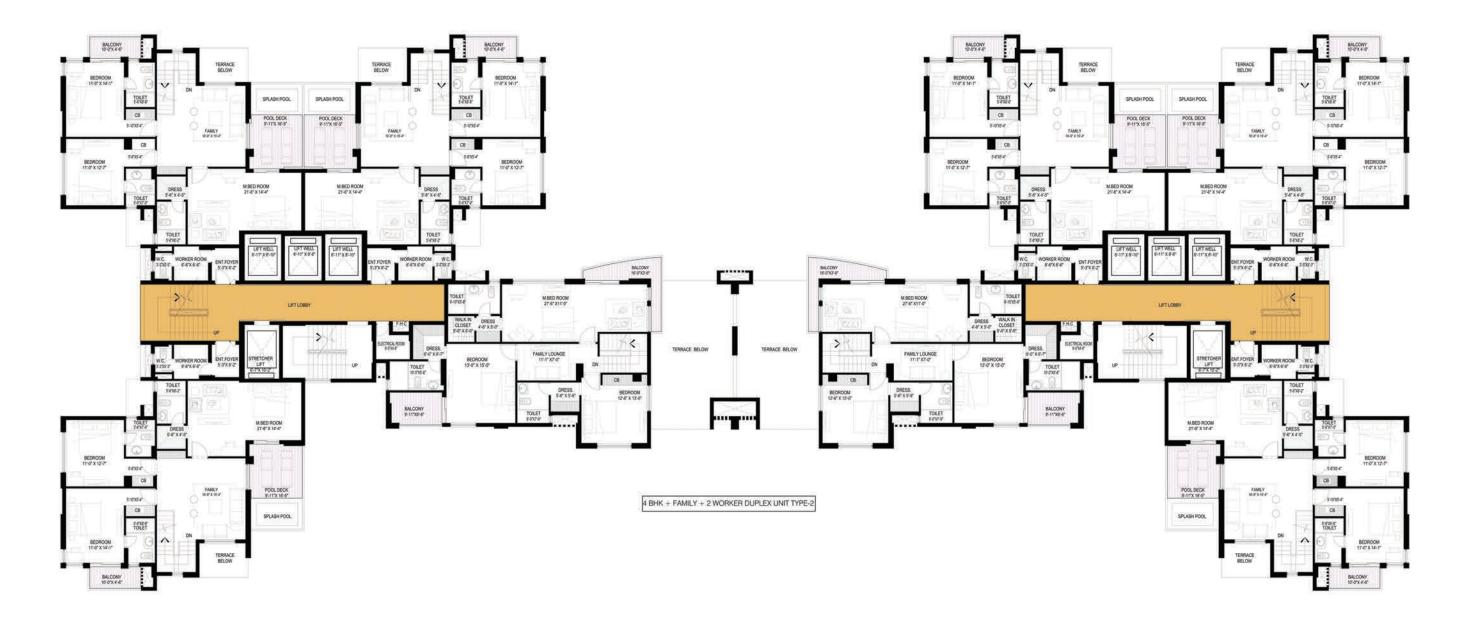

#### TOWERS - A1, A2, A3 FLOORS - 34

FLOORS - 2, 6, 7, 11, 12, 17, 18 22, 23, 27, 28, 32, 33 CLUSTER PLAN TYPE - B

## **CLUSTER PLAN TYPE - B**

۲

#### FLOORS - 3, 4, 5, 8, 9, 10, 14, 15, 16 19, 20, 21, 24, 25, 26, 29, 30, 31

۲

## **CLUSTER PLAN TYPE - B**

TERRACE BELOW DOUBLE HEICH! CUT OUT SH-3\* X7-8\*

FAMILY 16-0" X 17-0"

BALCONY E-37X E-07

MASTER BEOR

TOLET

TYPE-2

BALCONY