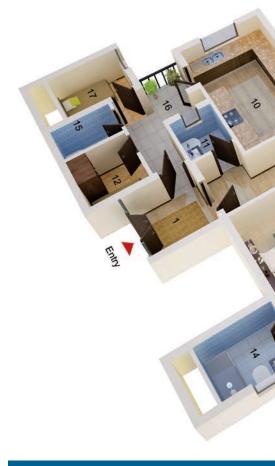

UNIT PLAN- TYPICAL UNIT- 1A 4 BR. + 2 WORKER

SALE AREA 2505 sq.ft. (232.75 sq mt) To be seen in relation with the location of tower plan

۲

 
 1. Entrance Pre Foyer
 7'0" X 4'10"

 2. Living/Family
 17'9" X 22'9"

 3. Dining Room
 11'0" X 10'0"

 4. Balcony
 5'3" X 7'3"

 5. Bed Room
 11'0" X 14'3"

 7'0" X 20"
 11'0" X 14'3"
 6. Toilet 7'9" X 6'0" 7. Balcony 17'9" X 4'6" 8. Master Bed Room 12'0" X 14'3" 9. Toilet 6'0" X 8'0" 10. Kitchen 14'6" X 9'0" 11. PWD 5'0" X 4'6" 12. Worker\Store 6'0" X 6'3" 13. Bed Room 15'0" X 12'0" 14. Toilet 5'6" X 7'9" 15. WC 3'9" X 6'3" 7'9" X 4'6" 5'6" X 7'3" 4'9" Wide 14'6" X 11'0" 16. Utility 17. Worker's Room 18. Foyer 19. Bed Room 20. Toilet 21. Dress 8'3" X 5'6" 6'0" X 5'4"