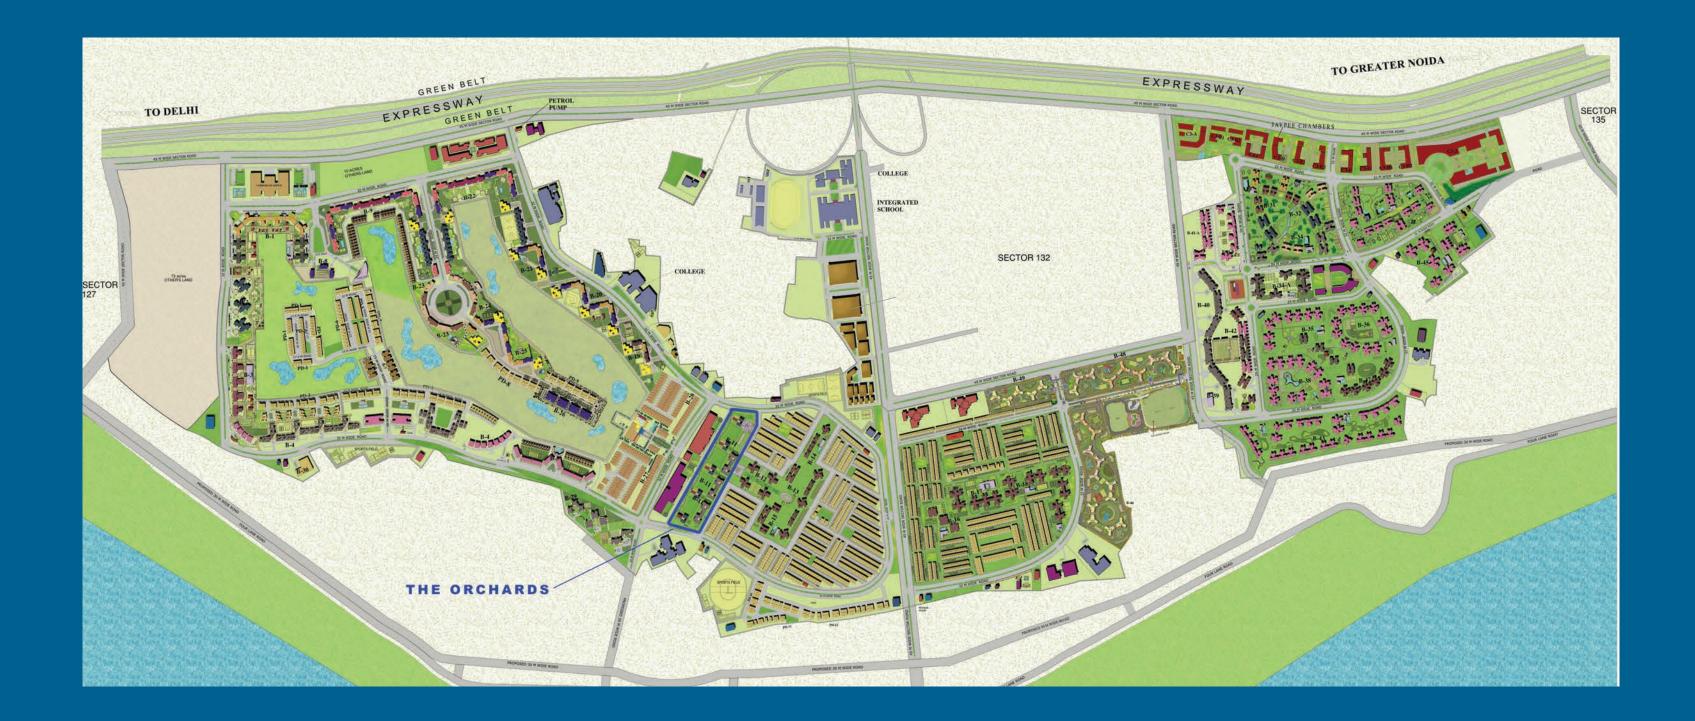

is exceptional. Not only do you get endless views of the 18 Hole Graham Cooke designed Golf course but also of the multiple Orchards from the comfort of your home. Welcome to Jaypee Greens The Orchards where quality living is a heavenly experience.

( )

(

- Jaypee Greens The Orchards are premium apartments at Wish Town Noida offering stunning endless views of 18-hole Graham Cooke Signature Golf Course.
- Beautifully planted landscapes, exquisite wooden garden furniture, gazebos form part of splendid oasis at Jaypee Greens The Orchards.
- Jaypee Greens The Orchards offer multiple recreational and sports amenities where one could also spend their leisure time at the exclusive retail outlets of the Town center.



13197\_Orchards.indd 4-5

۲

An artistic view of Jaypee Greens The Orchards



(

٢

۲

## MASTER PLAN (JAYPEE GREENS THE ORCHARDS)



# LAYOUT PLAN (JAYPEE GREENS THE ORCHARDS)

A



٢

## **CLUSTER PLAN TYPE - A**

۲

## TOWERS - A1, A2, A3 FLOORS - UPPER GROUND



## **CLUSTER PLAN TYPE - A**

۲



# TOWERS - A1, A2, A3 FLOORS -1, 2





**TOWERS - A1, A2, A3** FLOORS - 3, 4, 5, 6, 9, 10, 11, 12, 14, 17, 18, 19, 20, 23, 24, 25, 26, 29, 30, 31, 32

13197\_Orchards.indd 14-15

۲

3 BHK + 1 WORKER UNIT



## **CLUSTER PLAN TYPE - A**

3 BHK + 1 WORKER UNIT

۲

3 BHK + 1 WORKER UNIT

#### **TOWERS - A1, A2, A3** FLOORS - 7, 15, 21, 27



#### **CLUSTER PLAN TYPE - A**

۲



#### **TOWERS - A1, A2, A3** FLOORS - 8, 16, 22, 28





4 BHK + FAMILY + 2 WORKER PENTHOUSE UNIT

## **CLUSTER PLAN TYPE - A**

13197\_Orchards.indd 20-21

۲

4 BHK + FAMILY + 2 WORKER PENTHOUSE