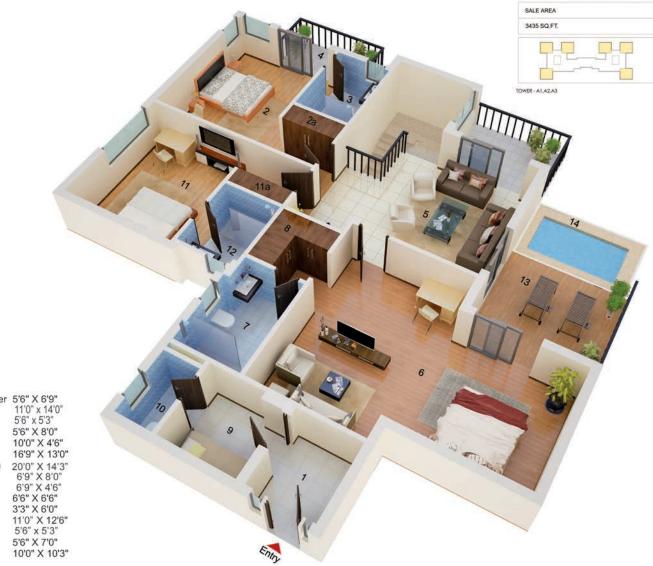

#### SALE AREA 3435 sq.ft. (319.12 sq mt) To be seen in relation with the location of tower plan

| -   |                | UNIT TYPE -<br>2 WORKER) |  |
|-----|----------------|--------------------------|--|
|     | UNI            | T PLAN                   |  |
| 21. | Balcony        | 11'3" X 4'6"             |  |
|     | Family         | 14'9" X 32'6"            |  |
| 20. | Living/Dining/ |                          |  |
| 19. | Bedroom        | 11'3" X 12'6"            |  |
| 10. | Tollet         | 50 × 10                  |  |

 Entrance Pre Foyer
 5'6" X 6'9"

 Foyer
 4'6" wide

 Worker/store
 6'3" X 6'0"

 Worker
 6'3" X 6'0"

 Toilet
 4'9" X 4'9"

 Ubits
 5'0" 4'9"

5'9" X 4'3" 5'9" X 4'0"

6'2" X 4'0"

10'0" X 9'3"

7'6" X 5'6" 11'0" X 12'6" 11'0" X 12'6"

5'6" X 8'0"

8'6" X 6'0" 13'9" X 13'6" 8'6" X 6'0" 8'3" X 6'0" 15'9" X 5" 5'6" X 7'6" 11'3" X 12'6"

1. 2 3. 4

5.

6.

7

8

9.

Utility

Utility

Pwd

11. Bedroom

12. Bedroom

15a. Dress 16. Balcony

17. Balcony 18. Toilet

14. Toilet 15. Master Bedroom

10. Toilet

13. Toilet

Kitchen

۲

#### SALE AREA 2505 sq.ft. (232.72 sq mt)

To be seen in relation with the location of tower plan

٢

| SALE AREA     |                            |
|---------------|----------------------------|
| 2620.00 SQ FT |                            |
|               | TOWER - B1, 82, 83, 84, 85 |
|               |                            |