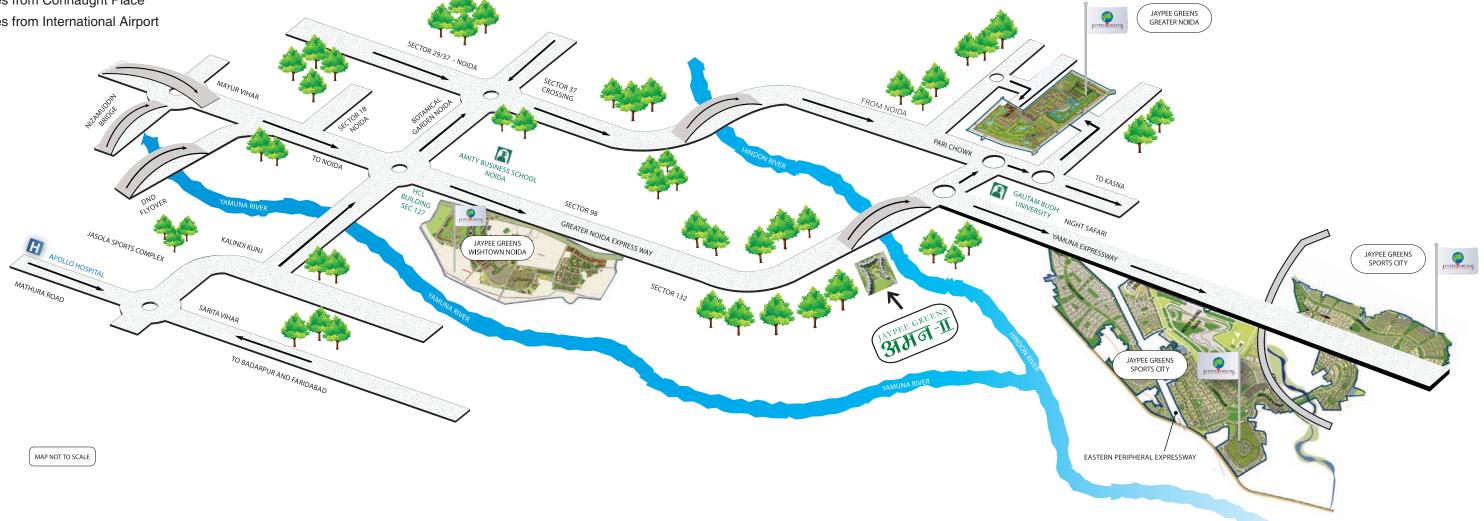

#### **LOCATION DETAILS**

A symbol of modern day town planning, Noida is the fastest growing township in the National Capital Region, with international standard infrastructure. Jaypee Greens Noida is located 4 kms from the Amity intersection, thereby enjoying good connectivity and locational advantage with respect to the city master plan. Residential, commercial, institutional and recreational facilities have been simultaneously developed in a planned manner to make it a prestigious address.

Accessibility: Easy access to Delhi and Greater Noida through the 8-lane Yamuna Expressway

- 10 minutes from DND Flyway
- 15 minutes from Greater Noida
- 20 minutes from South Delhi
- 25 minutes from Connaught Place
- 45 minutes from International Airport