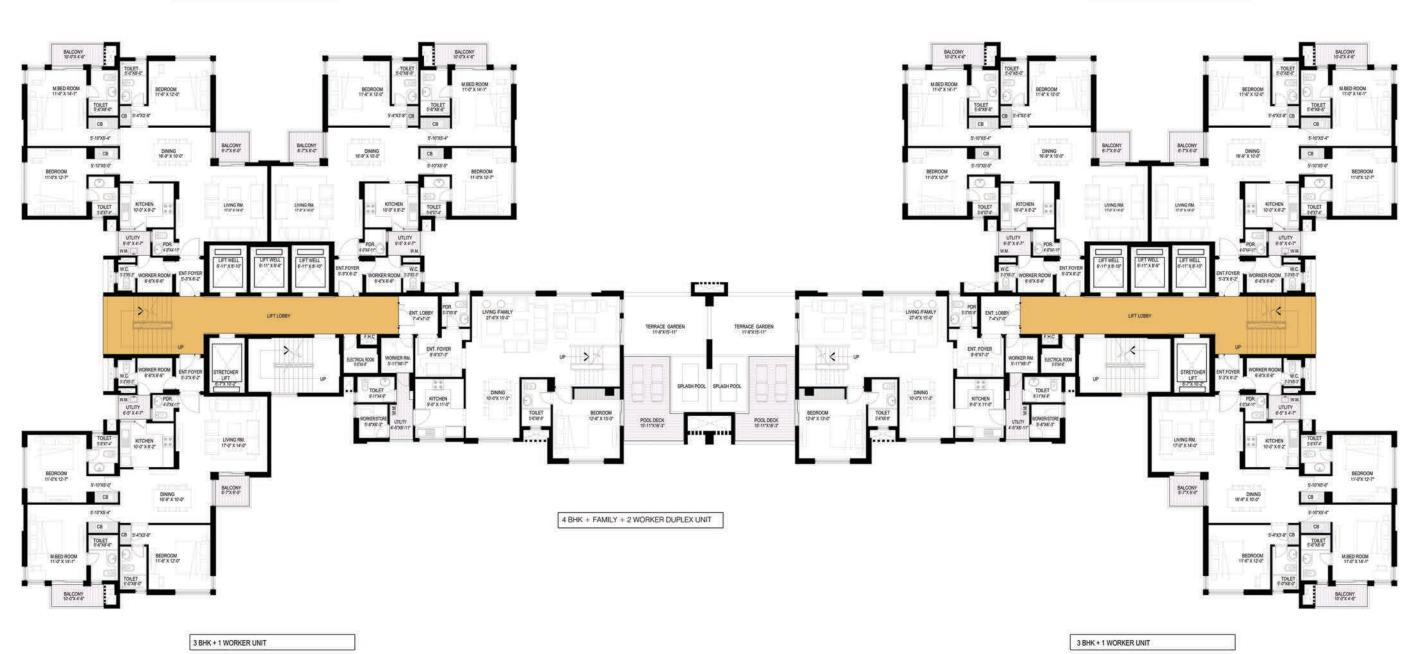

FLOORS- 35

۲

#### UPPER PENTHOUSE

TYPE-2

BEDROOM 12'-0"X14'-3"

DRESS 5-11"X5-10"

BALCONY 17'-9"X4'-6"

## **CLUSTER PLAN TYPE - B**

## FLOORS- 36