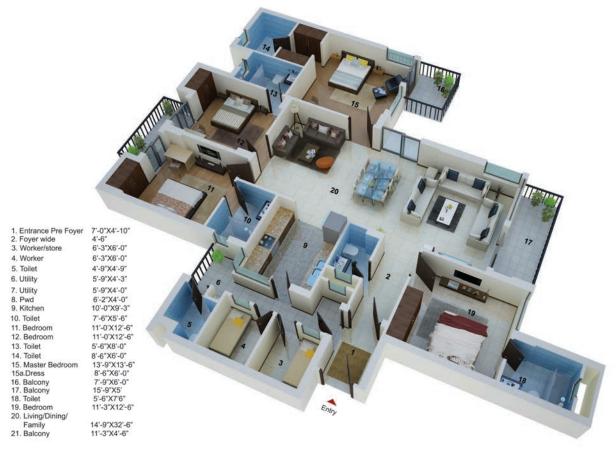

UNIT PLAN- TYPICAL UNIT- 1A 4 BR. + 2 WORKER

SALE AREA 2505 sq.ft. (232.75 sq mt) To be seen in relation with the location of tower plan

۲

 
 1. Entrance Pre Foyer
 7'0" X 4'10"

 2. Living/Family
 17'9" X 22'9"

 3. Dining Room
 11'0" X 10'0"

 4. Balcony
 5'3" X 7'3"

 5. Bed Room
 11'0" X 14'3"

 7'0" X 20"
 11'0" X 14'3"
 6. Toilet 7'9" X 6'0" 7. Balcony 17'9" X 4'6" 8. Master Bed Room 12'0" X 14'3" 9. Toilet 6'0" X 8'0" 10. Kitchen 14'6" X 9'0" 11. PWD 5'0" X 4'6" 12. Worker\Store 6'0" X 6'3" 13. Bed Room 15'0" X 12'0" 14. Toilet 5'6" X 7'9" 15. WC 3'9" X 6'3" 7'9" X 4'6" 5'6" X 7'3" 4'9" Wide 14'6" X 11'0" 16. Utility 17. Worker's Room 18. Foyer 19. Bed Room 20. Toilet 21. Dress 8'3" X 5'6" 6'0" X 5'4"