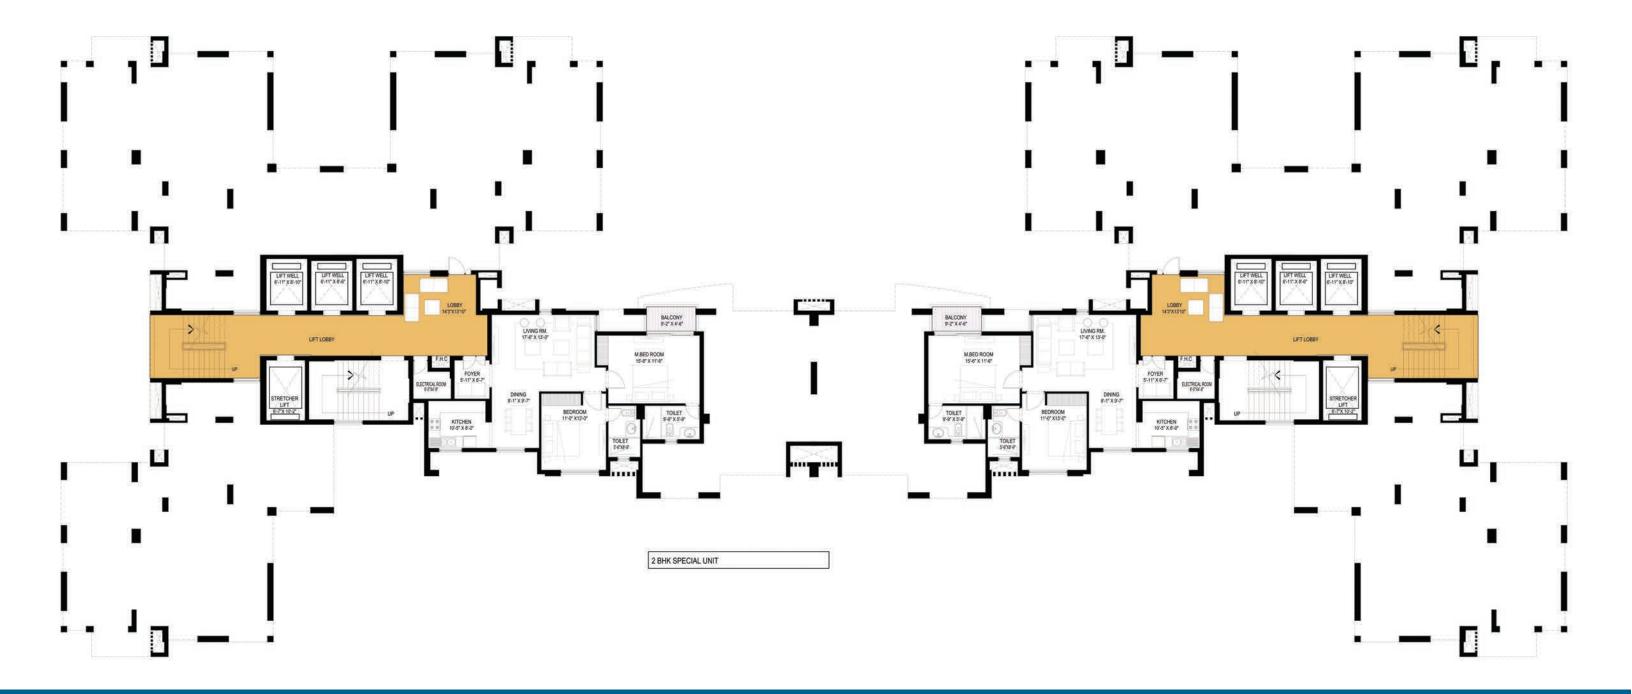

 6. Toilet
 5'6" X 8'9"

 7. Master Bed Room
 15'6" X 11'9"

 8. Toilet
 9'9" X 5'9"

 9. Kitchen
 10'6" X 8'0"

UNIT PLAN 2 BR. SPECIAL UNIT

SALE AREA 1235 sq.ft. (114.73 sq mt) To be seen in relation with the location of tower plan UNIT PLAN 3 BR. + 1 WORKER