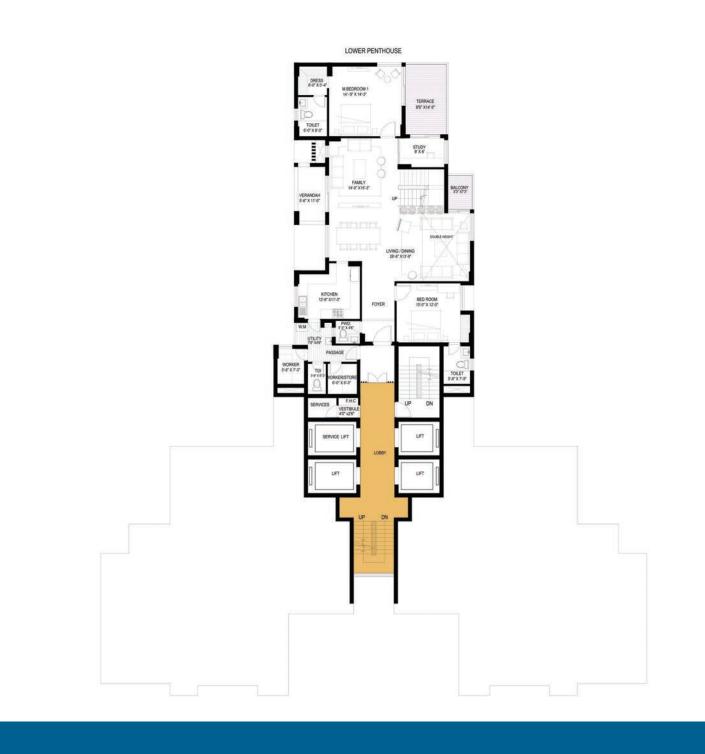

## **UNIT PLAN** PENTHOUSE LOWER LEVEL

۲

#### SALE AREA 3435 sq.ft. (319.12 sq mt)

To be seen in relation with the location of tower plan

#### 1. Entrance Pre Foyer 5'6" X 6'9" 2. Bed Room 11'0" x 14'0" 2a. Dress 5'6" x 5'3" 3. Toilet 5'6" X 8'0" 4. Balcony 5. Family Master Bed Room Toilet 8. Dress 9. Worker 10. WC 11. Bed Room 11a. Dress 12. Toilet 13. Pool Deck 14. Provision For Splash Pool 10'0" X 6'6"