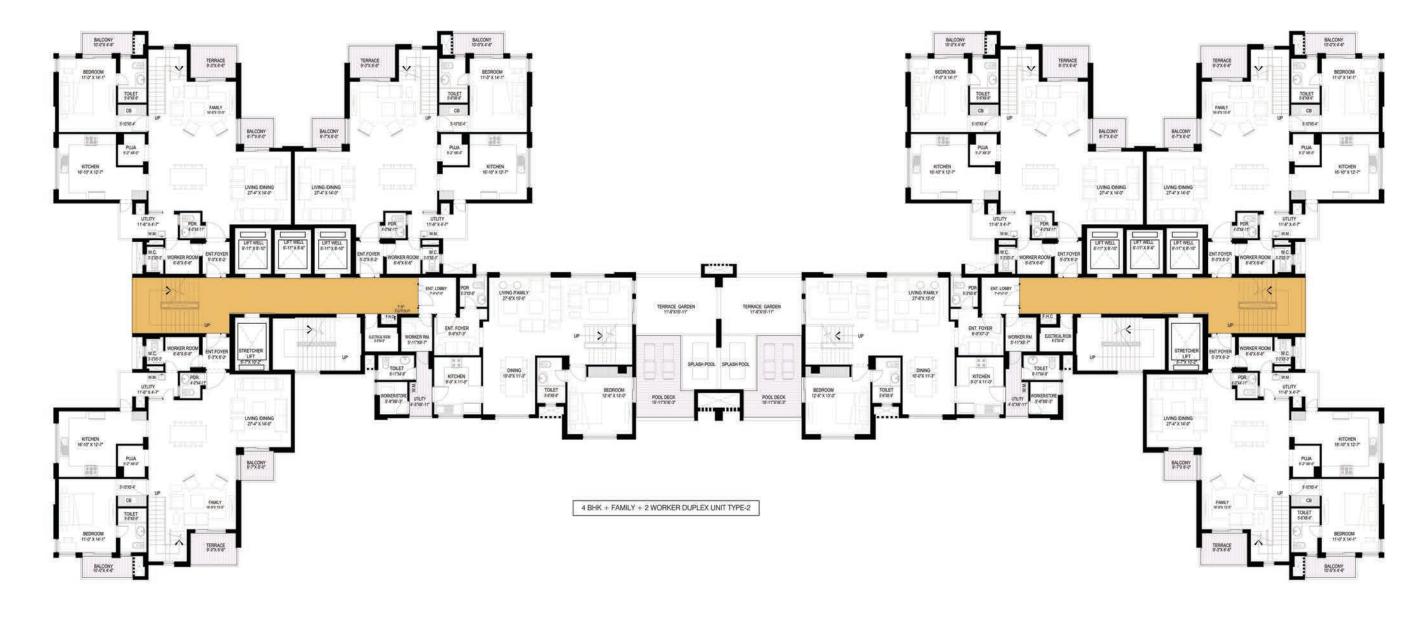

#### **TOWERS - A1, A2, A3** FLOORS - 8, 16, 22, 28

4 BHK + FAMILY + 2 WORKER PENTHOUSE UNIT

## **CLUSTER PLAN TYPE - A**

13197\_Orchards.indd 20-21

۲

4 BHK + FAMILY + 2 WORKER PENTHOUSE UNIT

## TOWERS - A1, A2, A3 FLOORS - 33

4 BHK + FAMILY + 2 WORKER PENTHOUSE UNIT

4 BHK + FAMILY + 2 WORKER PENTHOUSE UNIT