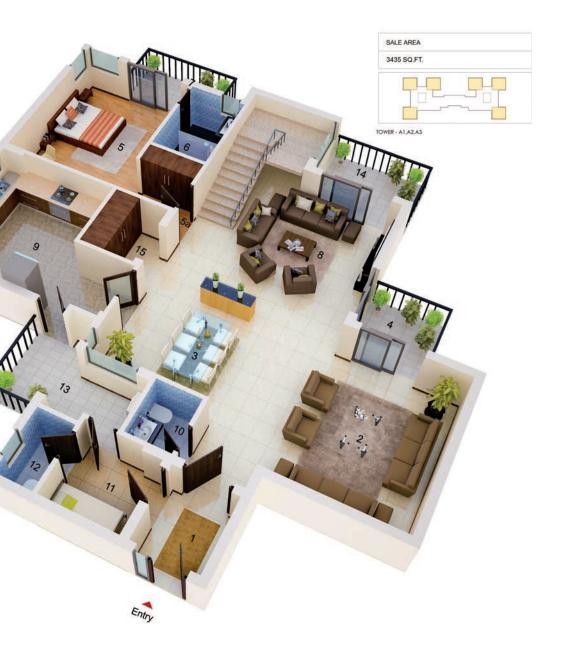

#### SALE AREA 3435 sq.ft. (319.12 sq mt)

To be seen in relation with the location of tower plan

#### 1. Entrance Pre Foyer 5'6" X 6'9" 2. Bed Room 11'0" x 14'0" 2a. Dress 5'6" x 5'3" 3. Toilet 5'6" X 8'0" 4. Balcony 5. Family Master Bed Room Toilet 8. Dress 9. Worker 10. WC 11. Bed Room 11a. Dress 12. Toilet 13. Pool Deck 14. Provision For Splash Pool 10'0" X 6'6"