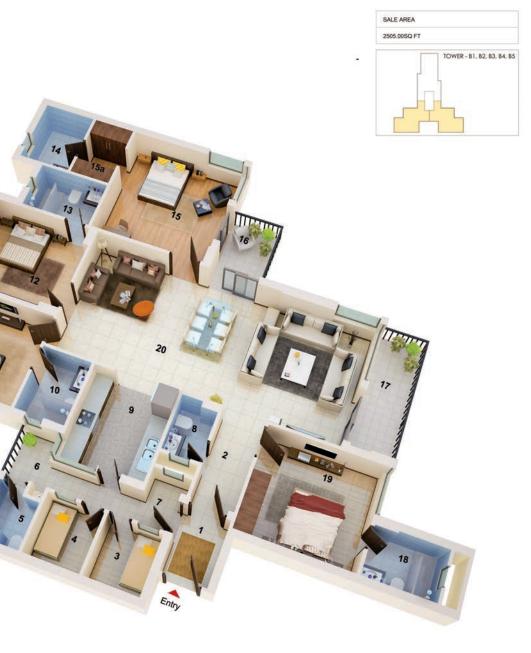

UNIT PLAN- TYPICAL UNIT- 1A 4 BR. + 2 WORKER

SALE AREA 2505 sq.ft. (232.75 sq mt) To be seen in relation with the location of tower plan

۲

 
 1. Entrance Pre Foyer
 7'0" X 4'10"

 2. Living/Family
 17'9" X 22'9"

 3. Dining Room
 11'0" X 10'0"

 4. Balcony
 5'3" X 7'3"

 5. Bed Room
 11'0" X 14'3"

 7'0" X 20"
 11'0" X 14'3"
 6. Toilet 7'9" X 6'0" 7. Balcony 17'9" X 4'6" 8. Master Bed Room 12'0" X 14'3" 9. Toilet 6'0" X 8'0" 10. Kitchen 14'6" X 9'0" 11. PWD 5'0" X 4'6" 12. Worker\Store 6'0" X 6'3" 13. Bed Room 15'0" X 12'0" 14. Toilet 5'6" X 7'9" 15. WC 3'9" X 6'3" 7'9" X 4'6" 5'6" X 7'3" 4'9" Wide 14'6" X 11'0" 16. Utility 17. Worker's Room 18. Foyer 19. Bed Room 20. Toilet 21. Dress 8'3" X 5'6" 6'0" X 5'4"

#### SALE AREA 2620 sq.ft. (243.40 sq mt)

To be seen in relation with the location of tower plan