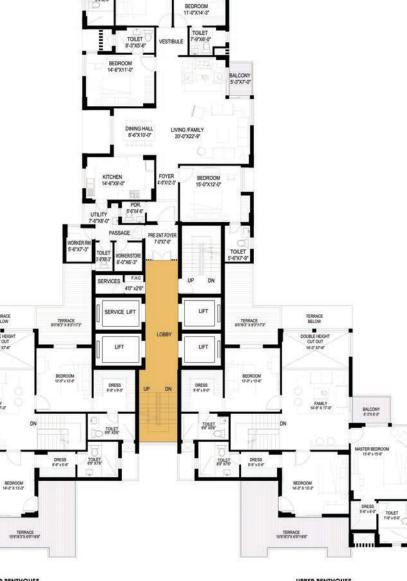

## **CLUSTER PLAN TYPE - B**

TERRACE BELOW DOUBLE HEICH! CUT OUT SH-3\* X7-8\*

FAMILY 16-0" X 17-0"

BALCONY E-37X E-07

MASTER BEOR

TOLET

TYPE-2

BALCONY

FLOORS- 35

۲

#### UPPER PENTHOUSE

TYPE-2

BEDROOM 12'-0"X14'-3"

DRESS 5-11"X5-10"

BALCONY 17'-9"X4'-6"

## **CLUSTER PLAN TYPE - B**

## FLOORS- 36