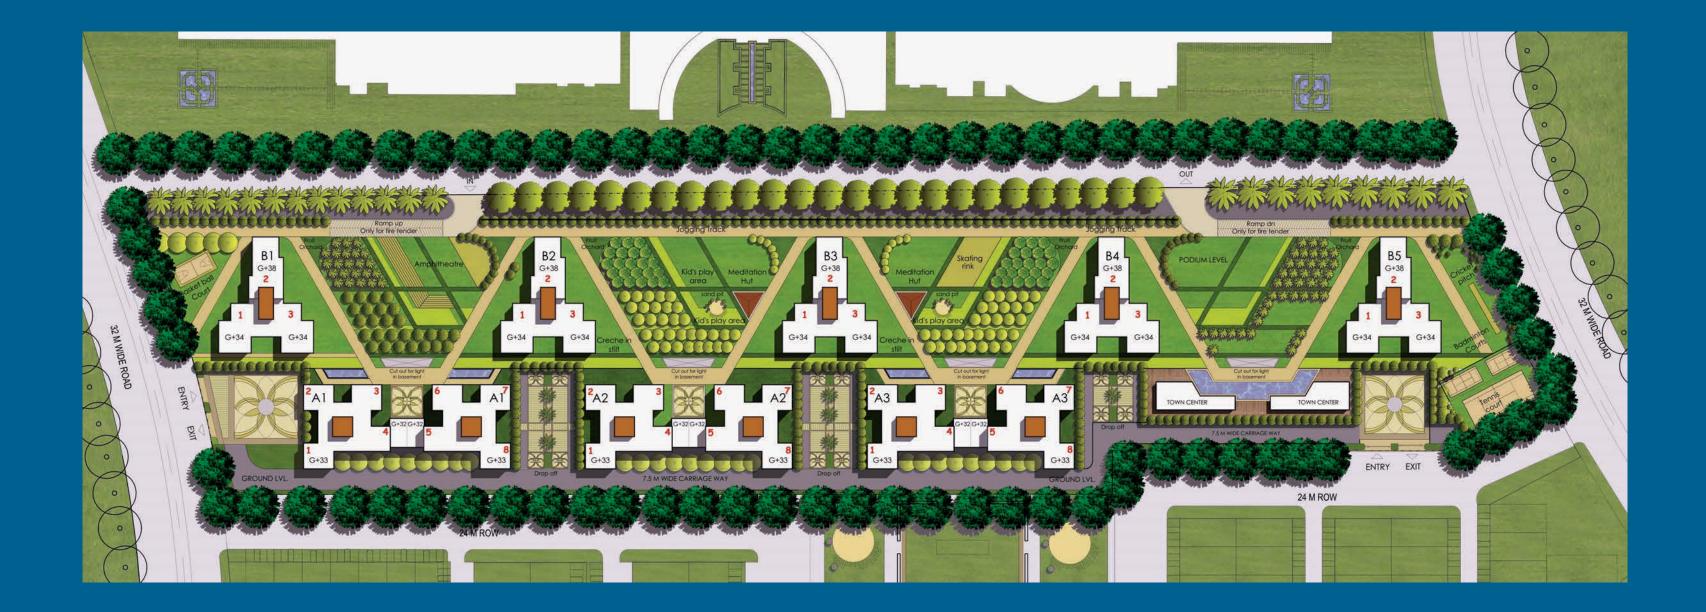

18 Hole Graham Cooke designed Golf course but also of the multiple Orchards from the comfort of your home. Welcome to Jaypee Greens The Orchards where quality living is a heavenly experience.

( )

(

- Jaypee Greens The Orchards are premium apartments at Wish Town Noida offering stunning endless views of 18-hole Graham Cooke Signature Golf Course.
- Beautifully planted landscapes, exquisite wooden garden furniture, gazebos form part of splendid oasis at Jaypee Greens The Orchards.
- Jaypee Greens The Orchards offer multiple recreational and sports amenities where one could also spend their leisure time at the exclusive retail outlets of the Town center.



13197\_Orchards.indd 4-5

۲

An artistic view of Jaypee Greens The Orchards



(

٢

۲

## MASTER PLAN (JAYPEE GREENS THE ORCHARDS)



# LAYOUT PLAN (JAYPEE GREENS THE ORCHARDS)

A



٢

## **CLUSTER PLAN TYPE - A**

۲

## TOWERS - A1, A2, A3 FLOORS - UPPER GROUND



## **CLUSTER PLAN TYPE - A**

۲



# TOWERS - A1, A2, A3 FLOORS -1, 2





**TOWERS - A1, A2, A3** FLOORS - 3, 4, 5, 6, 9, 10, 11, 12, 14, 17, 18, 19, 20, 23, 24, 25, 26, 29, 30, 31, 32

13197\_Orchards.indd 14-15

۲

3 BHK + 1 WORKER UNIT



## **CLUSTER PLAN TYPE - A**

3 BHK + 1 WORKER UNIT

۲

3 BHK + 1 WORKER UNIT

#### **TOWERS - A1, A2, A3** FLOORS - 7, 15, 21, 27



#### **CLUSTER PLAN TYPE - A**

۲



#### **TOWERS - A1, A2, A3** FLOORS - 8, 16, 22, 28





4 BHK + FAMILY + 2 WORKER PENTHOUSE UNIT

## **CLUSTER PLAN TYPE - A**

13197\_Orchards.indd 20-21

۲

4 BHK + FAMILY + 2 WORKER PENTHOUSE UNIT

## TOWERS - A1, A2, A3 FLOORS - 33

4 BHK + FAMIL