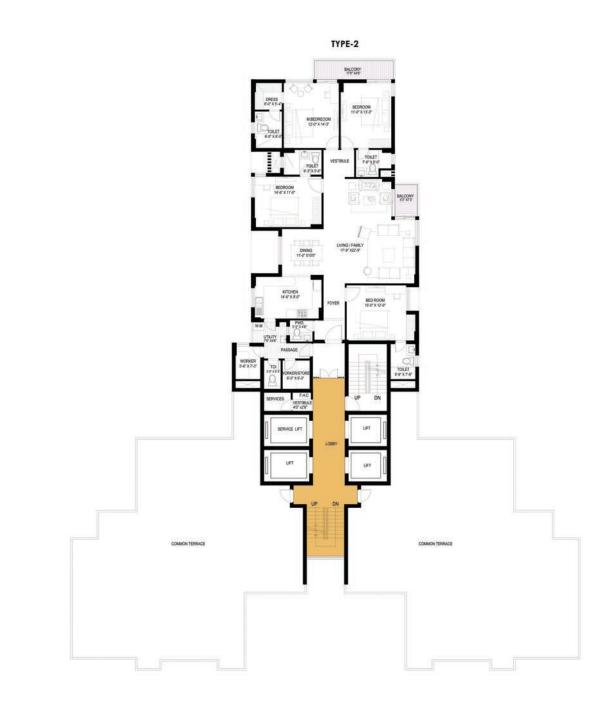

## **CLUSTER PLAN TYPE - B**

۲

#### FLOORS - 3, 4, 5, 8, 9, 10, 14, 15, 16 19, 20, 21, 24, 25, 26, 29, 30, 31

۲