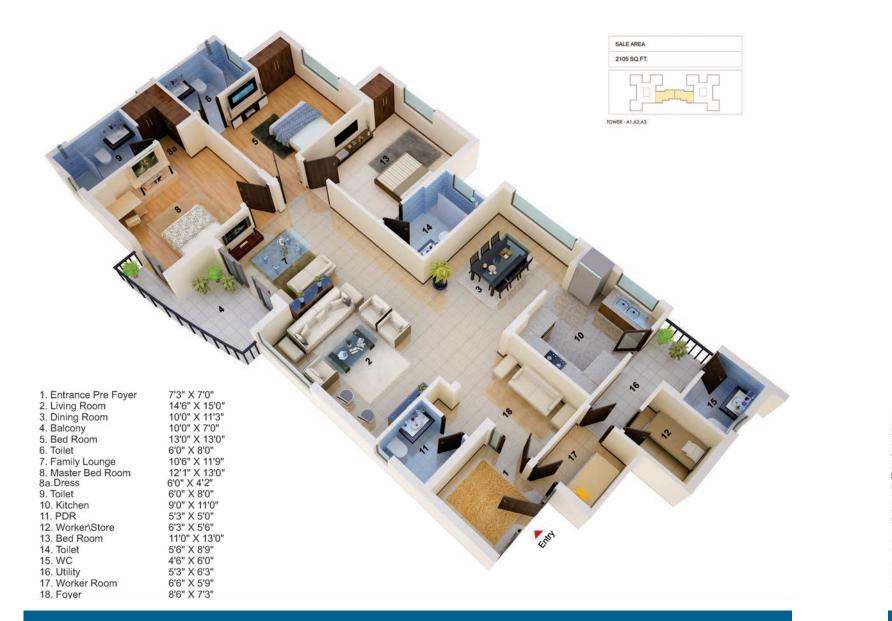

#### SALE AREA 2105 sq.ft. (195.56 sq mt) To be seen in relation with the location of tower plan

| 1. Entrance Pre Foyer | 5'6" X 6'9"         |
|-----------------------|---------------------|
| 2. Living Room        | 27'3" X 14'0"/10'6' |
| 3. Dining Room        |                     |
| 4. Balcony            | 6'6" X 6'0"         |
| 5. Bed Room           | 11'0" X 14'0"       |
| 5a. Dress             | 5'6" X 5'3"         |
| 6. Toilet             | 5'6" X 8'0"         |
| 7. Balcony            | 10'0" X 4'6"        |
| 8. Family             | 16'9" X 13'9"       |
| 9. Kitchen            | 16'9" X 12'6"       |
| 10. PDR               | 4'0" X 5'0"         |
| 11. Worker            | 6'6" X 6'6"         |
| 12. WC                | 3'3" X 6'0"         |
| 13. Utility           | 11'6" X 7'0"/4'6"   |
| 14. Terrace           | 9'3" X 6'6"         |
| 15. Study/Puja        | 5'0" X 6'0"         |
|                       |                     |