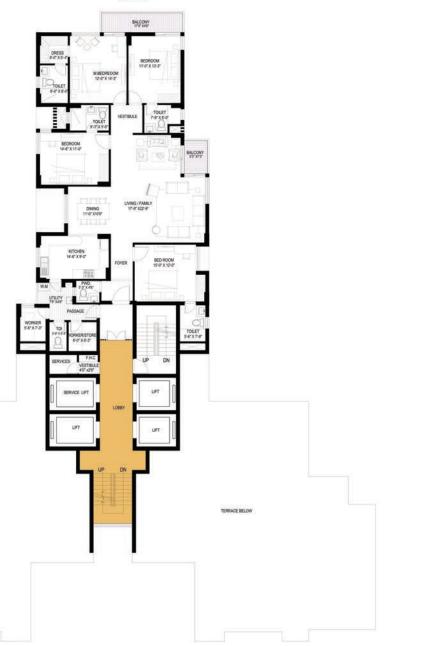

#### TOWERS - A1, A2, A3 FLOORS - 34

FLOORS - 2, 6, 7, 11, 12, 17, 18 22, 23, 27, 28, 32, 33 CLUSTER PLAN TYPE - B

## **CLUSTER PLAN TYPE - B**

۲