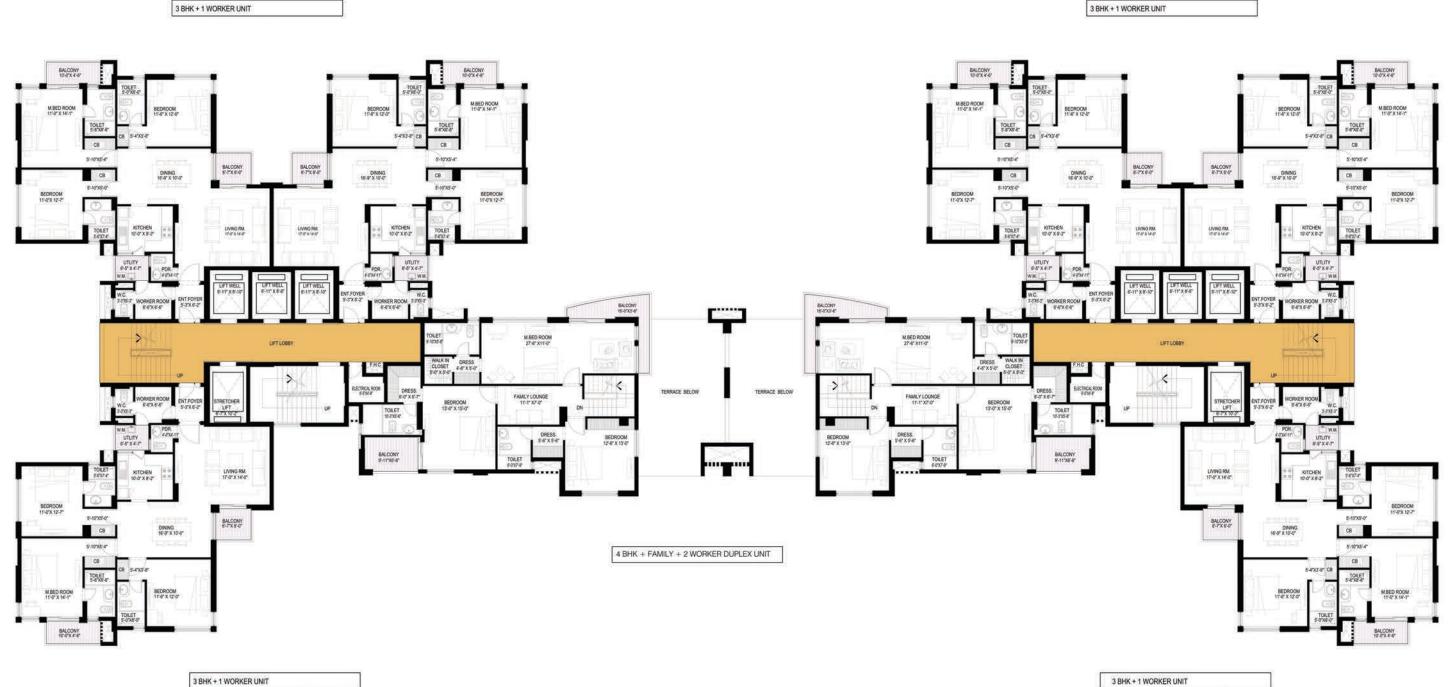

## CLUSTER PLAN TYPE - B

13197\_Orchards.indd 28-29

۲

٢

TYPE-2

FLOORS- 37

4/16/2012 4:19:19 PM

## **CLUSTER PLAN TYPE - B**

FLOORS- 38

## **CLUSTER PLAN TYPE - B**

۲

٢

#### FLOORS- 39

4/16/2012 4:19:23 PM

TOWER - A1, A2, A3

 1. Entrance Lobby

 2. Living Room
 17'0" X 15'0"

 3. Dining Room
 7'6" X 10'6"

 4. Balcony
 10'9" X 4'0"

 5. Bed Room
 11'0" X 13'0"