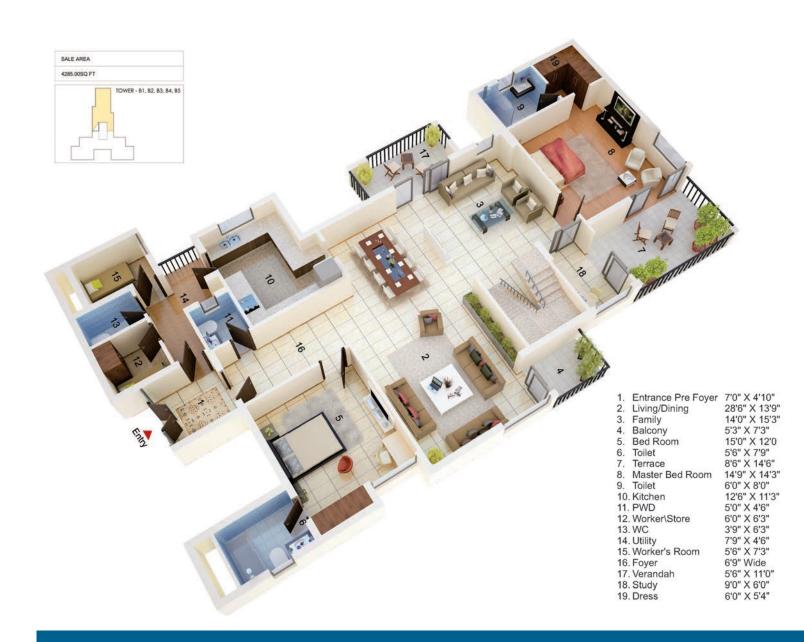

#### SALE AREA 4285sq.ft. (398.08 sq mt) To be seen in relation with the location of tower plan

۲

٢

#### SALE AREA 4285 sq.ft. (398.08 sq mt)

To be seen in relation with the location of tower plan

**UNIT PLAN PENTHOUSE- 2 UPPER LEVEL** 