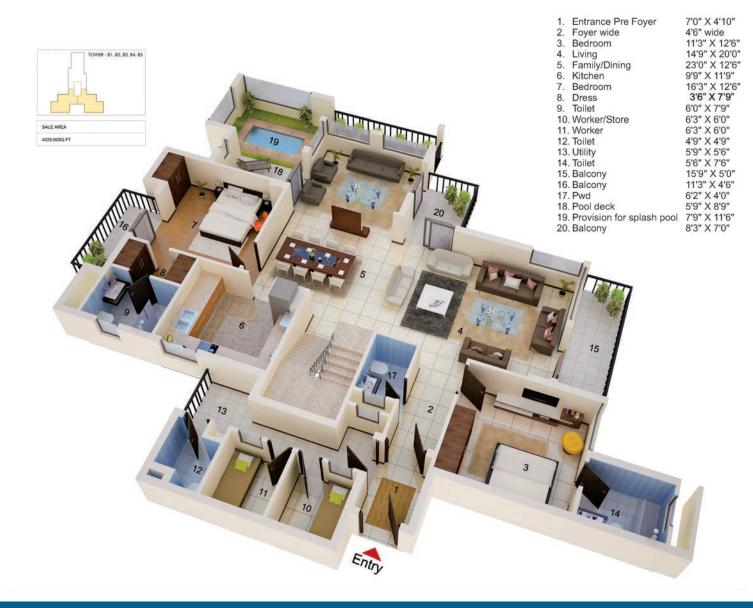

#### SALE AREA 2505 sq.ft. (232.72 sq mt)

To be seen in relation with the location of tower plan

٢

| SALE AREA     |                            |
|---------------|----------------------------|
| 2620.00 SQ FT |                            |
|               | TOWER - B1, 82, 83, 84, 85 |
|               |                            |

UNIT PLAN- TYPICAL UNIT- 1A 4 BR. + 2 WORKER

SALE AREA 2505 sq.ft. (232.75 sq mt) To be seen in relation with the location of tower plan

۲

 
 1. Entrance Pre Foyer
 7'0" X 4'10"

 2. Living/Family
 17'9" X 22'9"

 3. Dining Room
 11'0" X 10'0"

 4. Balcony
 5'3" X 7'3"

 5. Bed Room
 11'0" X 14'3"

 7'0" X 20"
 11'0" X 14'3"
 6. Toilet 7'9" X 6'0" 7. Balcony 17'9" X 4'6" 8. Master Bed Room 12'0" X 14'3" 9. Toilet 6'0" X 8'0" 10. Kitchen 14'6" X 9'0" 11. PWD 5'0" X 4'6" 12. Worker\Store 6'0" X 6'3" 13. Bed Room 15'0" X 12'0" 14. Toilet 5'6" X 7'9" 15. WC 3'9" X 6'3" 7'9" X 4'6" 5'6" X 7'3" 4'9" Wide 14'6" X 11'0" 16. Utility 17. Worker's Room 18. Foyer 19. Bed Room 20. Toilet 21. Dress 8'3" X 5'6" 6'0" X 5'4"

#### SALE AREA 2620 sq.ft. (243.40 sq mt)

To be seen in relation with the location of tower plan