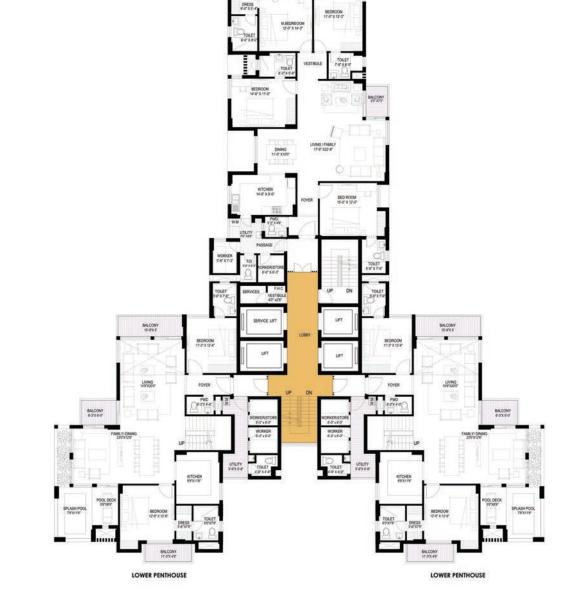

## **CLUSTER PLAN TYPE - A**

۲

## TOWERS - A1, A2, A3 FLOORS - UPPER GROUND

# TOWERS - A1, A2, A3 FLOORS -1, 2

**TOWERS - A1, A2, A3** FLOORS - 3, 4, 5, 6, 9, 10, 11, 12, 14, 17, 18, 19, 20, 23, 24, 25, 26, 29, 30, 31, 32

13197\_Orchards.indd 14-15

۲

3 BHK + 1 WORKER UNIT

## **CLUSTER PLAN TYPE - A**

3 BHK + 1 WORKER UNIT

۲

3 BHK + 1 WORKER UNIT