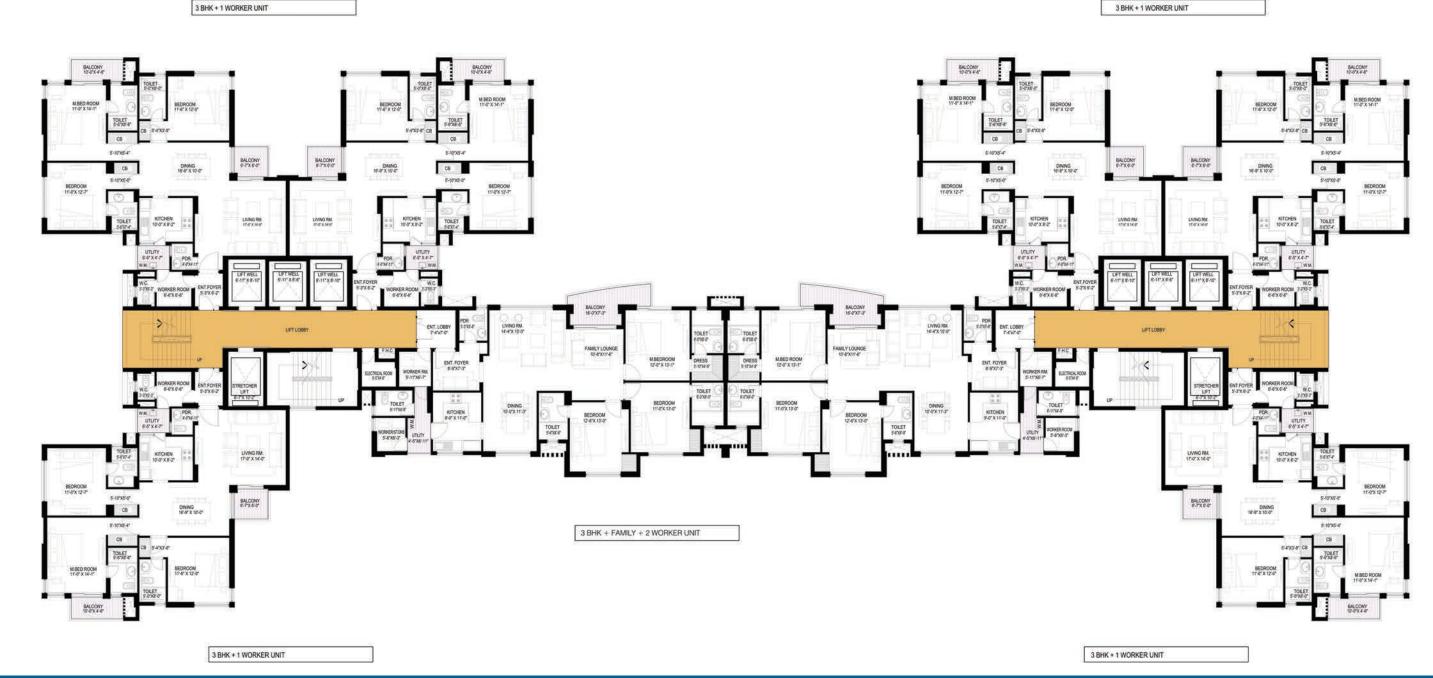

#### TOWERS - A1, A2, A3 FLOORS - 34

FLOORS - 2, 6, 7, 11, 12, 17, 18 22, 23, 27, 28, 32, 33 CLUSTER PLAN TYPE - B

## **CLUSTER PLAN TYPE - B**

۲

#### FLOORS - 3, 4, 5, 8, 9, 10, 14, 15, 16 19, 20, 21, 24, 25, 26, 29, 30, 31

۲

## **CLUSTER PLAN TYPE - B**

TERRACE BELOW DOUBLE HEICH! CUT OUT SH-3\* X7-8\*

FAMILY 16-0" X 17-0"

BALCONY E-37X E-07

MASTER BEOR

TOLET

TYPE-2

BALCONY